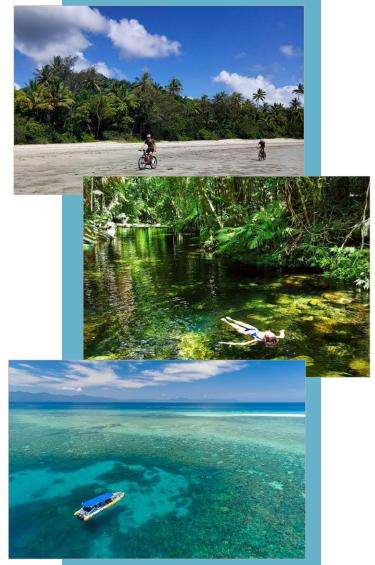

# Ocean Safari

4098 0006

½ day morning or afternoon trips

Adult \$154 Child (2-14yr) \$99

Family (2a, 2c) \$459

A 25min exhilarating ride out to the Great

Barrier Reef to snorkel two different reef sites.